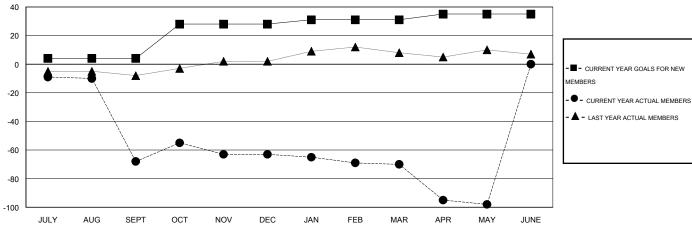

## District 6 W

Results as of: 5/31/2015

LOCATION COLORADO Kenneth Schwols GMT CA 1

| - ▲ - LAST YEAR ACTUAL MEMBERS |
|--------------------------------|
|                                |
|                                |
|                                |
|                                |