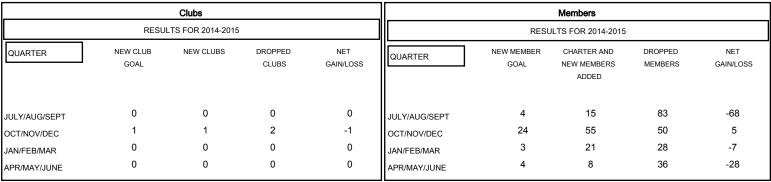

## District 6 W

Results as of: 5/31/2015

LOCATION COLORADO Kenneth Schwols GMT CA 1

| - ▲ - LAST YEAR ACTUAL MEMBERS |
|--------------------------------|
|                                |
|                                |
|                                |
|                                |